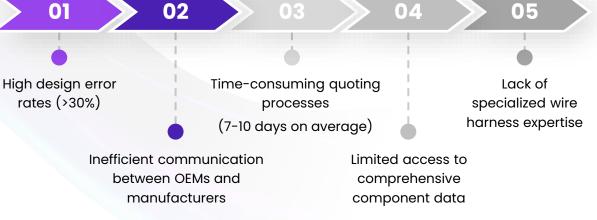

### The Problem

The wire harness industry faces significant challenges:

These issues lead to product launch delays, increased costs, and reduced quality. The consequences can be severe, as evidenced by high-profile incidents like the Boeing 737 MAX grounding, Toyota's accelerator pedal recall, and the F-22 Raptor oxygen system failure – all linked to wire harness problems.